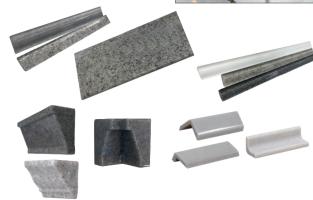

# Trim

Trim options include inside & outside corner trim, crown molding, chair rail, baseboard, window & door casing, flat trim, tile trim and other molded trim.