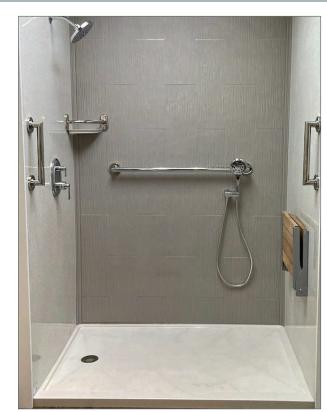

# Standard Showers

Standard Shower bases are available in over 90 sizes & options. A standard size will work for most remodels and can be matched with our wall panels, shower accessories and shower seats.

Request Free Color Samples at www.onyxcollection.com

Custom Shower base with Ultra Wide Caddy

Custom Shower bases can be made in any size & shape. Special drain locations, walk-in designs, angled curbs, glass block applications, ramp accessibility, and special angles are all possible with custom showers. Onyx wall panels, accessories and seats can be made any size to match the custom shower bases.

### Accessories

Shower caddies, shower seats, grab bars, & other shower accessories are available in several style options.

#### Seats

Wall mount seats in multiple styles and sizes.

#### Caddies

Pearl, Liberty & Diamond series recessed caddies, corner caddies & foot Shelves

Other Accessories