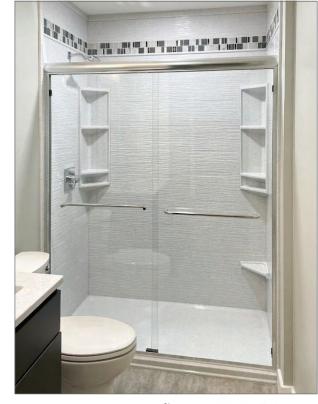

### Accessories

Shower caddies, shower seats, grab bars, & other shower accessories are available in several style options.

#### Seats

Wall mount seats in multiple styles and sizes.

#### Caddies

Pearl, Liberty & Diamond series recessed caddies, corner caddies & foot Shelves

Other Accessories