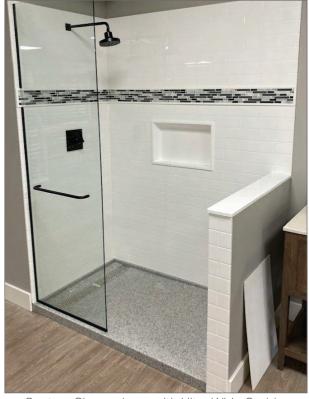

Request Free Color Samples at www.onyxcollection.com

Custom Shower base with Ultra Wide Caddy

Custom Shower bases can be made in any size & shape. Special drain locations, walk-in designs, angled curbs, glass block applications, ramp accessibility, and special angles are all possible with custom showers. Onyx wall panels, accessories and seats can be made any size to match the custom shower bases.

# **Shower Doors**

- How deep?
- Where is the drain located?

**AVAILABLE IN** 

Fully Frameless

Semi Frameless

ByPass

Most shower areas will match one of our many standard sizes

Custom shower bases can be made almost any shape or size

Low Profile Curb

Mid Height Curb

Full Height Curb

Custom Bases

Standard Bases