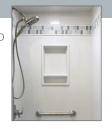

### Accessories

Shower caddies, shower seats, grab bars, & other shower accessories are available in several style options.

#### Seats

Wall mount seats in multiple styles and sizes.

#### Caddies

Pearl, Liberty & Diamond series recessed caddies, corner caddies & foot Shelves

Other Accessories