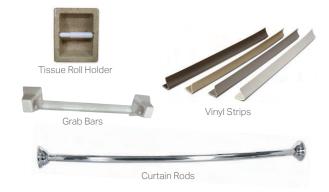

### Accessories

Shower caddies, shower seats, grab bars, & other shower accessories are available in several style options.

#### Seats

Wall mount seats in multiple styles and sizes.

#### Caddies

Pearl, Liberty & Diamond series recessed caddies, corner caddies & foot Shelves

Other Accessories