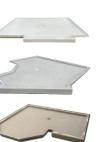

# Standard Showers

Standard Shower bases are available in over 90 sizes & options. A standard size will work for most remodels and can be matched with our wall panels, shower accessories and shower seats.

Request Free Color Samples at www.onyxcollection.com

Custom Shower base with Ultra Wide Caddy

Custom Shower bases can be made in any size & shape. Special drain locations, walk-in designs, angled curbs, glass block applications, ramp accessibility, and special angles are all possible with custom showers. Onyx wall panels, accessories and seats can be made any size to match the custom shower bases.

Low Profile Curb

Mid Height Curb

Full Height Curb

Custom Bases

Standard Bases