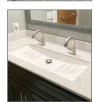

### Lavatories

Available in rectangular and custom shapes, lavatories can be made in any color to match your Onyx shower. Many bowl styles, color options, edge profiles & thicknesses are available to fit both traditional & contemporary styling.

Beveled Edge Double Eased Edge

1" Thick Lavatory Deck

1 1/2" Thick (Slabs Only)

#### Lavatory Measuring Hints

- Start with cabinet dimensions
- For each end that is not against a wall, add ½" for overhang
- Add 1" for overhang in the front, (add 11/2" for cabinets with full overlay doors)
- Center bowl between cabinet doors