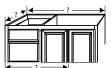

### Lavatories

Available in rectangular and custom shapes, lavatories can be made in any color to match your Onyx shower. Many bowl styles, color options, edge profiles & thicknesses are available to fit both traditional & contemporary styling.

Beveled Edge Double Eased Edge

1" Thick Lavatory Deck

1 1/2" Thick (Slabs Only)

#### Lavatory Measuring Hints

- Start with cabinet dimensions
- For each end that is not against a wall, add ½" for overhang
- Add 1" for overhang in the front, (add 11/2" for cabinets with full overlay doors)
- Center bowl between cabinet doors