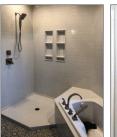

# Standard Showers

Standard Shower bases are available in over 90 sizes & options. A standard size will work for most remodels and can be matched with our wall panels, shower accessories and shower seats.

Request Free Color Samples at www.onyxcollection.com

Custom Shower base with Ultra Wide Caddy

Custom Shower bases can be made in any size & shape. Special drain locations, walk-in designs, angled curbs, glass block applications, ramp accessibility, and special angles are all possible with custom showers. Onyx wall panels, accessories and seats can be made any size to match the custom shower bases.