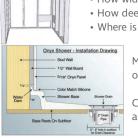

# **Shower Doors**

- How deep?
- Where is the drain located?

**AVAILABLE IN** 

Fully Frameless

Semi Frameless

ByPass

Most shower areas will match one of our many standard sizes

Custom shower bases can be made almost any shape or size