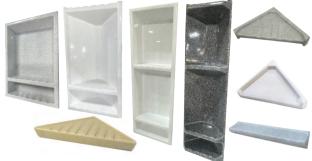

#### Caddies

Pearl, Liberty & Diamond series recessed caddies, corner caddies & foot Shelves

Other Accessories