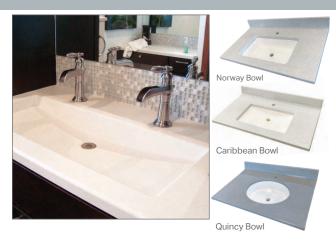

### Lavatories

Available in rectangular and custom shapes, lavatories can be made in any color to match your Onyx shower. Many bowl styles, color options, edge profiles & thicknesses are available to fit both traditional & contemporary styling.

#### Lavatory Measuring Hints

- Start with cabinet dimensions
- For each end that is not against a wall, add ½" for overhang
- Add 1" for overhang in the front, (add 11/2" for cabinets with full overlay doors)
- Center bowl between cabinet doors