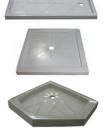

# Standard Showers

Standard Shower bases are available in over 90 sizes & options. A standard size will work for most remodels and can be matched with our wall panels, shower accessories and shower seats.