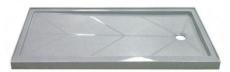

#### Standard Bases

Our standard line includes 89 sizes and style options, including many unique tub replacement sizes.

#### Custom Bases

Our custom bases are made to the exact size and shape needed, creating a ready to install shower for any space.

Standard Mid-Height Offset Drain

Neo-Single with 135° Corner Clip

Base Style & Options

Most shower spaces will match one of our many standard sizes

A Custom shower bases can be made almost any shape or size