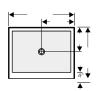

#### Custom Bases

Our custom bases are made to the exact size and shape needed, creating a ready to install shower for any space.

Standard Mid-Height Offset Drain

Neo-Single with 135° Corner Clip

Base Style & Options

### **Shower Base Measuring Hints:**

- Stud-to-stud measurements are the best
- How wide?
- How deep?

Onyx Shower - Installation Drawing

Color Match Silicone

Stud Wall 1/2" Wall Board 5/16" Onyx Panel

- Where is the drain located?
- How tall are the Onyx wall panels?