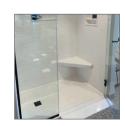

# **Shower Bases**

#### Custom Bases

Our custom bases are made to the exact size and shape needed, creating a ready to install shower for any space.

Standard Mid-Height Offset Drain

Neo-Single with 135° Corner Clip

Base Style & Options

Most shower spaces will match one of our many standard sizes

A Custom shower bases can be made almost any shape or size