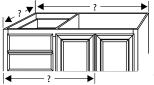

# avatories

Our Vanity Tops can be made in many rectangular sizes and almost any custom size and shape, using one of the many integral bowl styles, edge profiles, and color options to best compliment your bathroom.