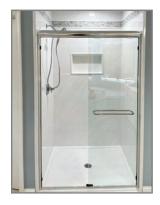

# **Shower Bases**

#### Standard Bases

Our standard line includes 89 sizes and style options, including many unique tub replacement sizes.

#### Custom Bases

Our custom bases are made to the exact size and shape needed, creating a ready to install shower for any space.

Standard Mid-Height Offset Drain

Neo-Single with 135° Corner Clip

Base Style & Options