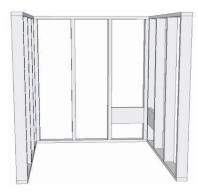

### **Shower Base Measuring Hints:**

- Stud-to-stud measurements are the best
- How wide?
- How deep?

Onyx Shower - Installation Drawing

Color Match Silicone

Stud Wall 1/2" Wall Board 5/16" Onyx Panel

- Where is the drain located?
- How tall are the Onyx wall panels?