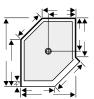

#### Custom Bases

Our custom bases are made to the exact size and shape needed, creating a ready to install shower for any space.

Standard Mid-Height Offset Drain

Neo-Single with 135° Corner Clip

Base Style & Options

Most shower spaces will match one of our many standard sizes

A Custom shower bases can be made almost any shape or size