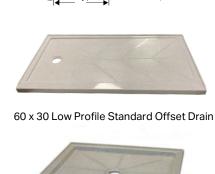

#### Standard Bases

Our standard line includes 89 sizes and style options, including many unique tub replacement sizes.

Most shower spaces will match one of our many standard sizes

A Custom shower bases can be made almost any shape or size