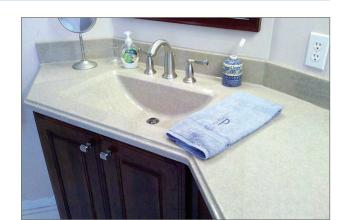

# avatories

Our Vanity Tops can be made in many rectangular sizes and almost any custom size and shape, using one of the many integral bowl styles, edge profiles, and color options to best compliment your bathroom.

### **Lavatory Measuring Hints:**

- Start with cabinet dimensions
- For each end that is not against a wall, add 1/2" for overhang
- Add 1" for overhang in the front, (add 11/2" for cabinets with full overlay doors)
- Center bowl between cabinet doors