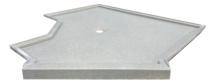

#### Custom Bases

Our custom bases are made to the exact size and shape needed, creating a ready to install shower for any space.

Standard Mid-Height Offset Drain

Neo-Single with 135° Corner Clip

Base Style & Options

Most shower spaces will match one of our many standard sizes

A Custom shower bases can be made almost any shape or size