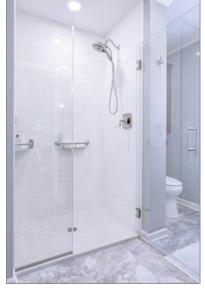

## hower Walls

Onyx wall panels are available in almost any height, color, and design. An Onyx panel is approximately 3/8" thick and is a solid color throughout.

Shiplap

# Gloss Smooth Subway Tile 12" x 12" Stone Tile **Shower Accessories & Trim**

Over 40 Colors Request Free Color Samples at www.onyxcollection.com