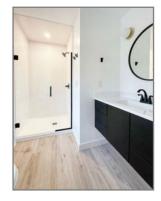

## hower Walls

Onyx wall panels are available in almost any height, color, and design. An Onyx panel is approximately 3/8" thick and is a solid color throughout.

Shiplap

# Gloss Smooth Subway Tile 12" x 12" Stone Tile **Shower Accessories & Trim**

Over 40 Colors Request Free Color Samples at www.onyxcollection.com