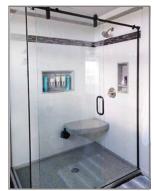

### **Shower Bases**

#### Custom Bases

Our custom bases are made to the exact size and shape needed, creating a ready to install shower for any space.

Standard Mid-Height Offset Drain

Neo-Single with 135° Corner Clip

A Custom shower bases can be made almost any shape or size

60 x 30 Low Profile Standard Offset Drain

36 X 36 Standard Mid Height