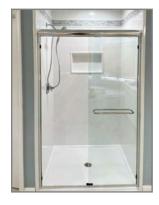

### **Shower Bases**

#### Standard Bases

Our standard line includes over 90 sizes and style options, including many unique tub replacement sizes.

#### Custom Bases

Our custom bases are made to the exact size and shape needed, creating a ready to install shower for any space.

Standard Mid-Height Offset Drain

Neo-Single with 135° Corner Clip