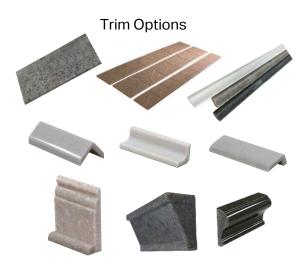

# Gloss Smooth Subway Tile 12" x 12" Stone Tile **Shower Accessories & Trim**

Over 40 Colors Request Free Color Samples at www.onyxcollection.com

Edge Styles

Store: \_\_\_\_\_

Phone:\_\_\_\_-\_

E-Mail:\_\_\_\_\_

I will be here:

Date: \_\_\_\_\_ Time: \_\_\_\_