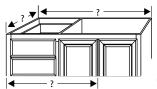

#### **Lavatory Measuring Hints:**

- Start with cabinet dimensions
- For each end that is not against a wall, add 1/2" for overhang
- $\bullet$  Add 1" for overhang in the front, (add 1 % 2 for cabinets with full overlay doors)
- Center bowl between cabinet doors