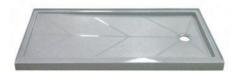

#### Standard Bases

Our standard line includes over 90 sizes and style options, including many unique tub replacement sizes.

A Custom shower bases can be made almost any shape or size

60 x 30 Low Profile Standard Offset Drain

36 X 36 Standard Mid Height