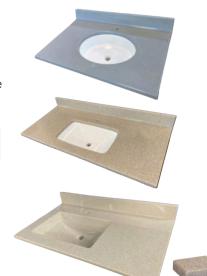

### \_avatories

Our Vanity Tops can be made in many Standard sizes and almost any custom size and shape, using one of the many integral bowl styles, edge profiles, and color options to best compliment your bathroom.

#### **Lavatory Measuring Hints:**

- Start with cabinet dimensions
- For each end that is not against a wall, add 1/2" for overhang
- $\bullet$  Add 1" for overhang in the front, (add 1 % 2 for cabinets with full overlay doors)
- Center bowl between cabinet doors