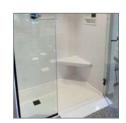

### **Shower Bases**

#### Custom Bases

Our custom bases are made to the exact size and shape needed, creating a ready to install shower for any space.

Standard Mid-Height Offset Drain

Neo-Single with 135° Corner Clip

A Custom shower bases can be made almost any shape or size

60 x 30 Low Profile Standard Offset Drain

36 X 36 Standard Mid Height