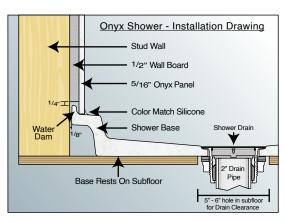

## hower Walls

Onyx wall panels are available in almost any height, color, and design. An Onyx panel is approximately 3/8" thick and is a solid color throughout.

Shiplap

#### **Shower Base Measuring Hints:**

- Stud-to-stud measurements are the best
- How wide?
- How deep?
- Where is the drain located?
- How tall are the Onyx wall panels?

Most shower spaces will match one of our many standard sizes