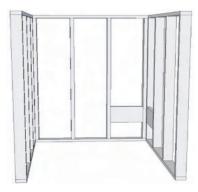

## hower Walls

Onyx wall panels are available in almost any height, color, and design. An Onyx panel is approximately 3/8" thick and is a solid color throughout.

Shiplap