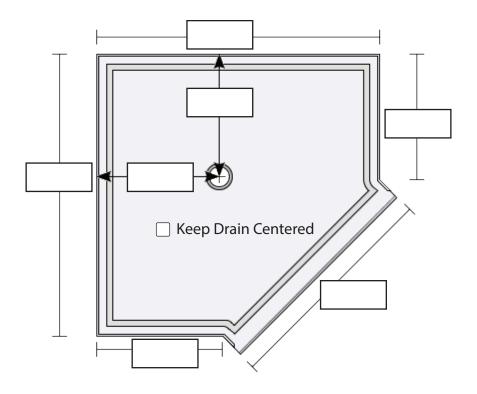

## **Enter Neo Angle Single Curb Base Dimensions**

## Measurements entered below are:

O Stud-to-Stud (most common) (We will deduct 1/8" per wall for proper clearance)

O Actual Size Needed

Please remember that bases need 1/8" clearance per wall side (We will make exact as marked)