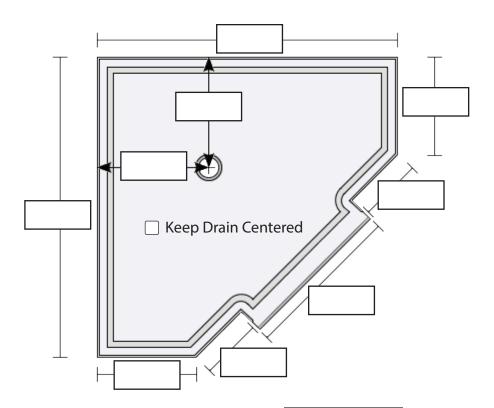

## **Enter Neo Angle Single Curb Recessed Base Dimensions**

## Measurements entered below are:

Stud-to-Stud (most common)

(We will deduct 1/8" per wall for proper clearance)

O Actual Size Needed

Please remember that bases need 1/8" clearance per wall side (We will make exact as marked)