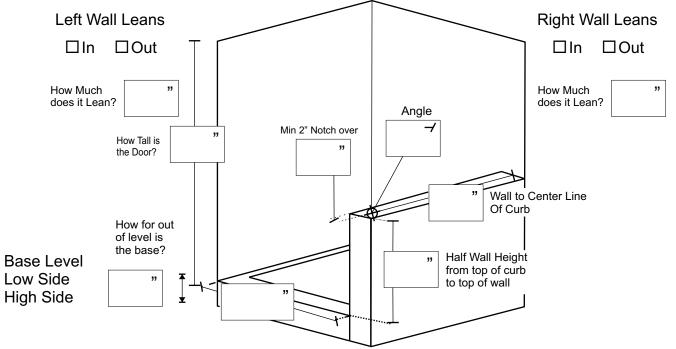

# Three Sided Curb Shower Measuring Guide For Shower Door

Belvue, KS 66407-9664 \* (785) 456 8604 \* FAX (785) 456-8204 \* www.onyxcollection.com

#### **Measuring for Shower Doors**

- ► Measure at the BASE of the opening.
- ▶ Measure HALF WAY between the base and the top.
- ► Measure at the TOP of the opening.
- ▶ Make sure Shower Base is level.
- ► Check the Side Walls for plumb.

#### For ANGLED CURB Showers

- ▶ Give the Centerline dimensions of the Angled Curb.
- ► Provide all Curb angles.

The Centerline is an imaginary line that divides the Shower Curb, along which the glass panes will be positioned.