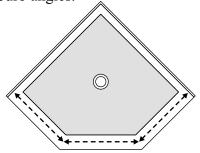

#### For ANGLED CURB Showers

- ▶ Give the Centerline dimensions of the Angled Curb.
- ► Provide all Curb angles.

The Centerline is an imaginary line that divides the Shower Curb, along which the glass panes will be positioned.