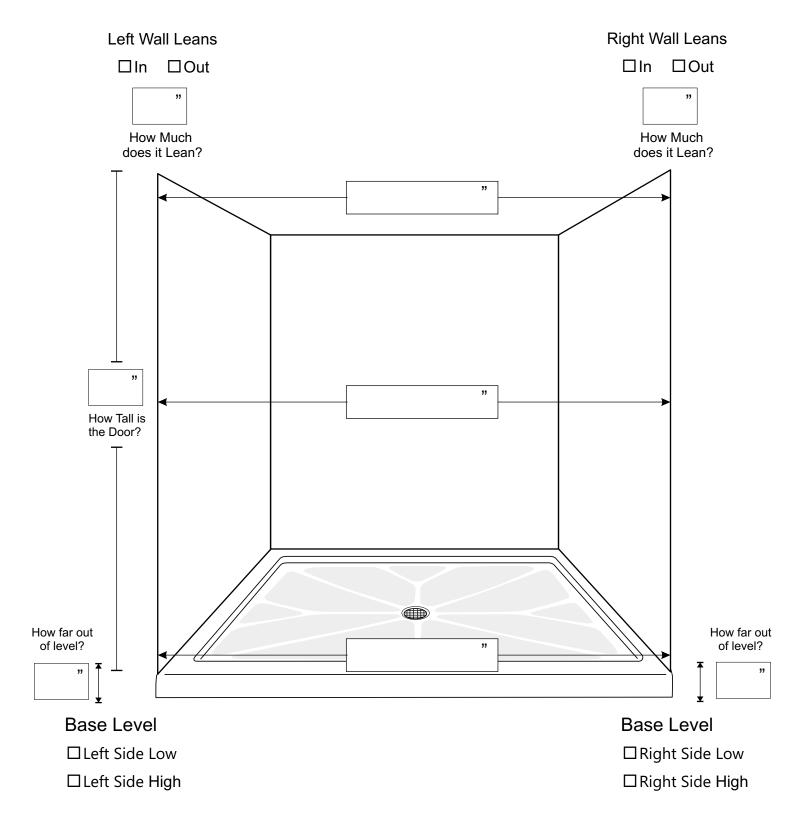

# Straight Curb Shower Measuring Guide For Shower Doors

(785) 456 8604 \* FAX (785) 456-8204 \* www.onyxcollection.com