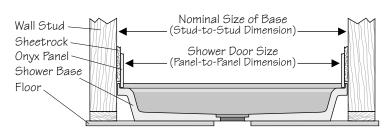

#### **SHOWER DOOR SIZING - General**

- ▶ When ordering a Door for any of our **Standard Showers**, simply state the size of the Shower Base as given in the catalog (for example, 36" x 36" Low Profile, or 36" x 32" Regular Profile).
- ▶ When ordering a Door for one of our Custom Showers, please issue a SEPARATE Purchase Order #, and include the Shower Base Order number on the Door Order Form as well.
- ▶ If ordering a Door for a **Shower not made by us**, specify if you are providing the Stud-to-Stud dimension (if not using our panels, specify panel/tile thickness), or the dimension between the finished walls (see drawing below).

Subtract Sheetrock thickness (x2) + Panel thickness (x2) from Stud-to-Stud Dimension to determine Shower Door Width (Measure at the base and at 6' to make sure the walls are straight)