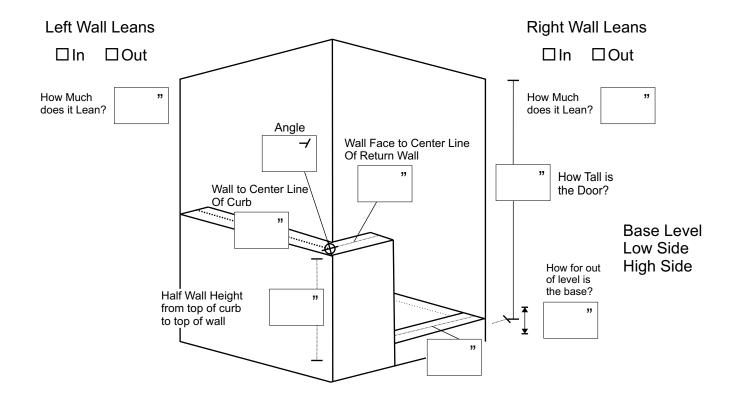

# Straight Curb Shower Measuring Guide For Shower Doors

(785) 456 8604 \* FAX (785) 456-8204 \* www.onyxcollection.com

# Double Curb Shower Measuring Guide For Shower Door

Belvue, KS 66407-9664 \*

Belvue, KS 66407-9664 \* (785) 456 8604 \* FAX (785) 456-8204 \* www.onyxcollection.com

# Three Sided Curb Shower Measuring Guide For Shower Door

Belvue, KS 66407-9664 \* (785) 456 8604 \* FAX (785) 456-8204 \* www.onyxcollection.com

# Single Curb w/ Inline Buttress Shower Measuring Guide For Shower Door

Belvue, KS 66407-9664 \* (785) 456 8604 \* FAX (785) 456-8204 \* www.onyxcollection.com

# Single Curb Shower w/ Buttress Return Measuring Guide For Shower Door

Belvue, KS 66407-9664 \* (785) 456 8604 \* FAX (785) 456-8204 \* www.onyxcollection.com

# Single Curb Shower w/ Inline Buttress and Return Measuring Guide