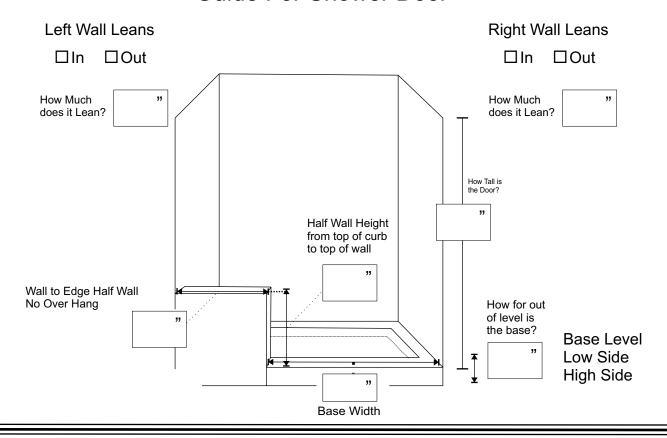

# Straight Curb Shower Measuring Guide For Shower Doors

(785) 456 8604 \* FAX (785) 456-8204 \* www.onyxcollection.com

#### **Measuring for Shower Doors**

- ► Measure at the BASE of the opening.
- ▶ Measure HALF WAY between the base and the top.
- ► Measure at the TOP of the opening.
- ▶ Make sure Shower Base is level.
- ► Check the Side Walls for plumb.

#### For ANGLED CURB Showers

- ▶ Give the Centerline dimensions of the Angled Curb.
- ► Provide all Curb angles.

The Centerline is an imaginary line that divides the Shower Curb, along which the glass panes will be positioned.