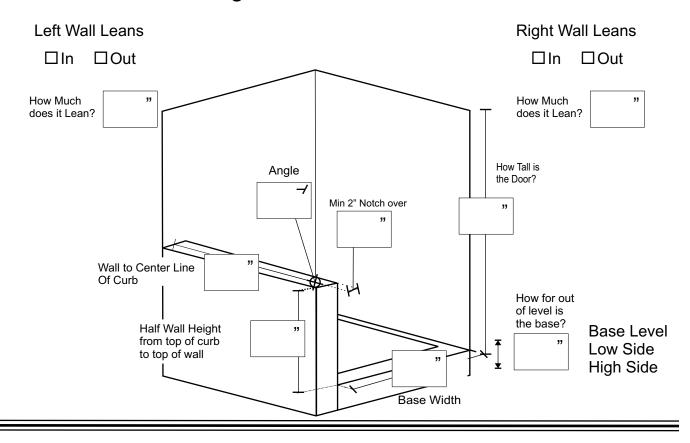

# Three Sided Curb Shower Measuring Guide For Shower Door

Belvue, KS 66407-9664 \* (785) 456 8604 \* FAX (785) 456-8204 \* www.onyxcollection.com

#### **Measuring for Shower Doors**

- ► Measure at the BASE of the opening.
- ▶ Measure HALF WAY between the base and the top.
- ► Measure at the TOP of the opening.
- ▶ Make sure Shower Base is level.
- ► Check the Side Walls for plumb.

#### For ANGLED CURB Showers

- ▶ Give the Centerline dimensions of the Angled Curb.
- ► Provide all Curb angles.

The Centerline is an imaginary line that divides the Shower Curb, along which the glass panes will be positioned.