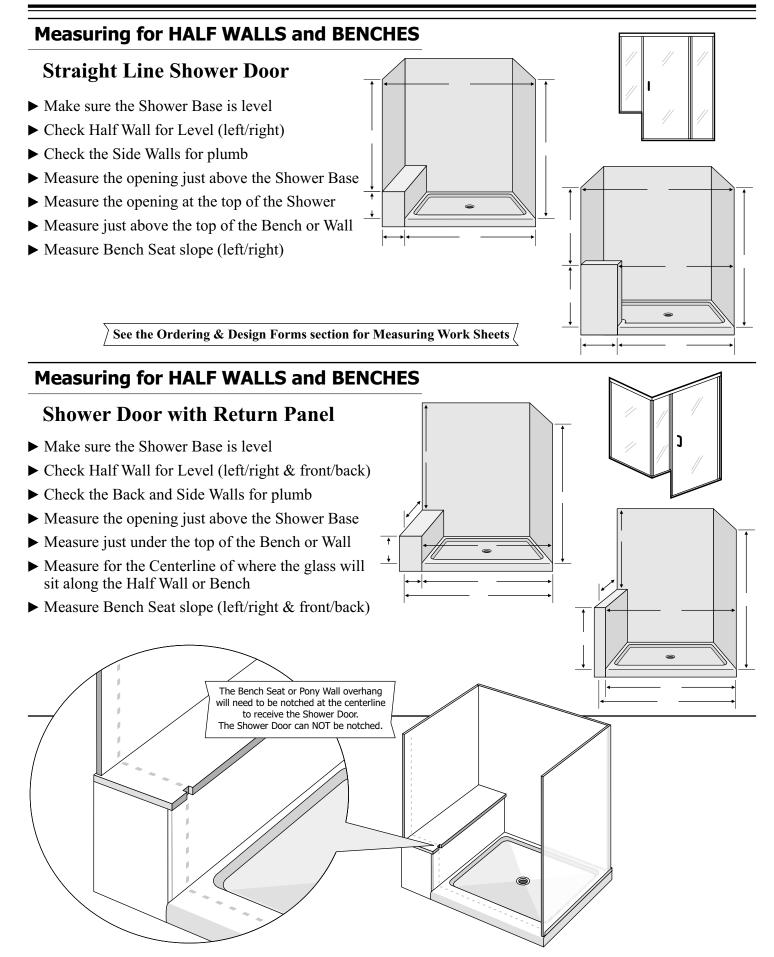

### **SHOWER DOORS - Sizing & Installation**

— See the STANDARD SHOWER section for Base, Walls and Door Kit pricing —— USE THE STANDARD OF CUSTOM "SHOWER DOOR" ORDER FORMS TO ORDER ANYTHING IN THIS SECTION

#### KEY:

◆ Level - Being on a plane parallel to the horizon with no part higher than another

- ◆ Plumb Being perpendicular, or straight up, from the horizontal plane
- ◆ Centerline The line that divides the Shower Curb along which the glass panes will be positioned
- ◆ Lite Industry term for a Glass Panel
- ◆ Return Panel A Glass Panel that goes away from the front of the Shower
- ◆ Frameless Door Door Lite has no metal framing
  - Side Lites have framing on bottom and wall sides
- ◆ Semi-Frameless Door Door Lite has metal framing on hinge side only Side Lites are framed on all sides

#### **SHOWER DOOR SIZING - General**

- ▶ When ordering a Door for any of our **Standard Showers**, simply state the size of the Shower Base as given in the catalog (for example, 36" x 36" Low Profile, or 36" x 32" Regular Profile).
- ▶ When ordering a Door for one of our Custom Showers, please issue a SEPARATE Purchase Order #, and include the Shower Base Order number on the Door Order Form as well.
- ▶ If ordering a Door for a **Shower not made by us**, specify if you are providing the Stud-to-Stud dimension (if not using our panels, specify panel/tile thickness), or the dimension between the finished walls (see drawing below).

Subtract Sheetrock thickness (x2) + Panel thickness (x2) from Stud-to-Stud Dimension to determine Shower Door Width (Measure at the base and at 6' to make sure the walls are straight)

#### **Measuring for Shower Doors**

- ► Measure at the BASE of the opening.
- ▶ Measure HALF WAY between the base and the top.
- ► Measure at the TOP of the opening.
- ▶ Make sure Shower Base is level.
- ► Check the Side Walls for plumb.

#### For ANGLED CURB Showers

- ▶ Give the Centerline dimensions of the Angled Curb.
- ► Provide all Curb angles.

The Centerline is an imaginary line that divides the Shower Curb, along which the glass panes will be positioned.