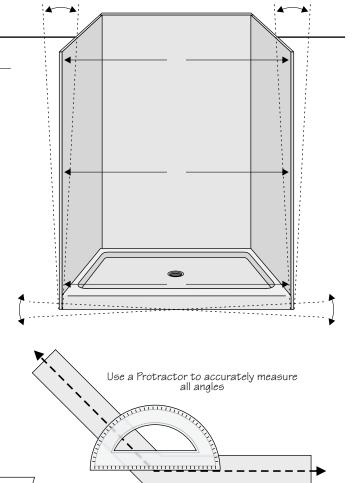

#### **Measuring for Shower Doors**

- ► Measure at the BASE of the opening.
- ▶ Measure HALF WAY between the base and the top.
- ► Measure at the TOP of the opening.
- ▶ Make sure Shower Base is level.
- ► Check the Side Walls for plumb.

#### For ANGLED CURB Showers

- ▶ Give the Centerline dimensions of the Angled Curb.
- ► Provide all Curb angles.

The Centerline is an imaginary line that divides the Shower Curb, along which the glass panes will be positioned.