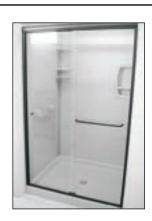

#### **SEMI-FRAMELESS DOORS**

- ♦ Single Door
- ◆ Door with Panel
- ◆ Neo Angle
- ◆ Dual Curb
- ◆ Bench Seat Showers

Page 4

Page 6

Page 10

Page 12

Page 7 & 9

#### **By-Pass SLIDING DOORS**

- ◆ Full Height for Showers
- ◆ Special Height for Tubs
- ♦ Bench Seat Showers

Page 14

Page 16

#### 3/8" Glass - FULLY FRAMELESS

- ◆ Single Door
- ◆ Door with Panel
- ◆ Bench Seat Showers

Page 18

Page 18