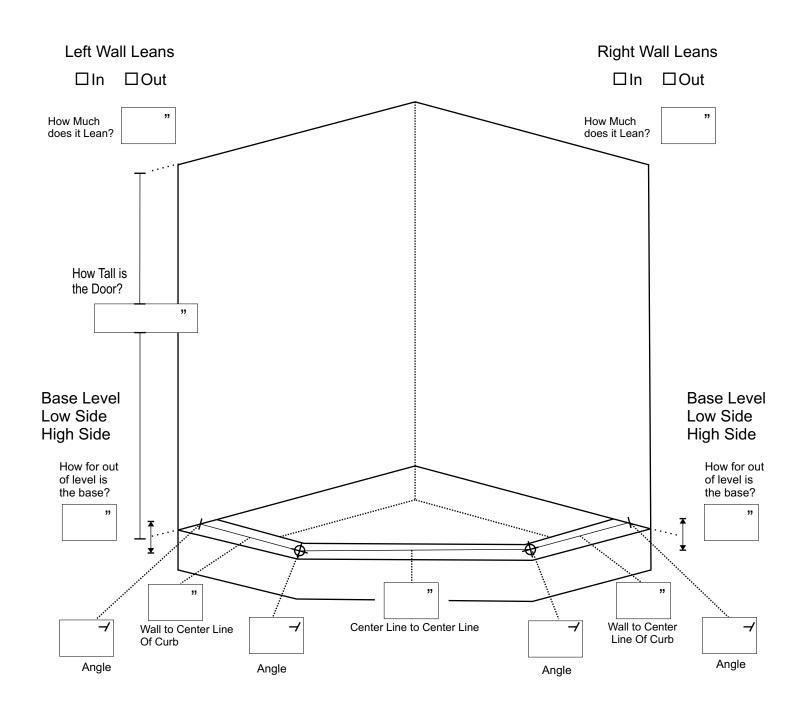

# Three Sided Curb Shower Measuring Guide For Shower Door

Belvue, KS 66407-9664 \* (785) 456 8604 \* FAX (785) 456-8204 \* www.onyxcollection.com