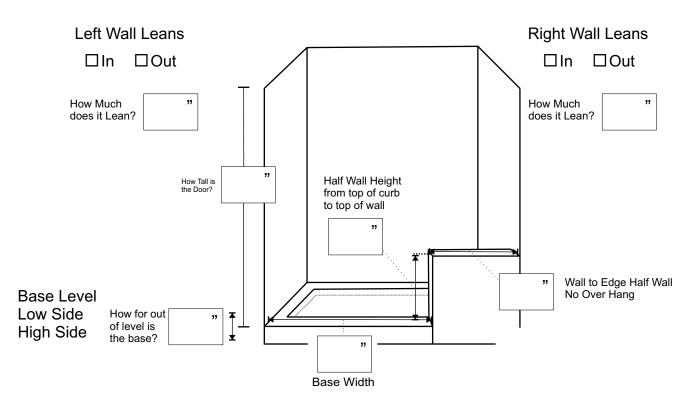

# Straight Curb Shower Measuring Guide For Shower Doors

(785) 456 8604 \* FAX (785) 456-8204 \* www.onyxcollection.com

#### **Measuring for Shower Doors**

- ► Measure at the BASE of the opening.
- ▶ Measure HALF WAY between the base and the top.
- ► Measure at the TOP of the opening.
- ▶ Make sure Shower Base is level.
- ► Check the Side Walls for plumb.

#### For ANGLED CURB Showers

- ▶ Give the Centerline dimensions of the Angled Curb.
- ► Provide all Curb angles.

The Centerline is an imaginary line that divides the Shower Curb, along which the glass panes will be positioned.