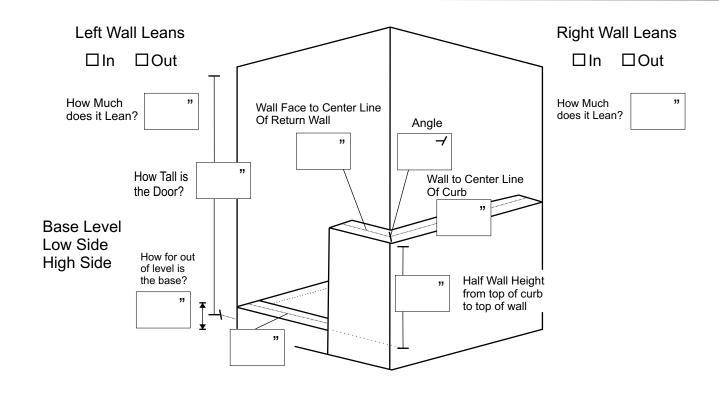

# Straight Curb Shower Measuring Guide For Shower Doors

(785) 456 8604 \* FAX (785) 456-8204 \* www.onyxcollection.com

# Double Curb Shower Measuring Guide For Shower Door

Belvue, KS 66407-9664 \*

Belvue, KS 66407-9664 \* (785) 456 8604 \* FAX (785) 456-8204 \* www.onyxcollection.com

# Three Sided Curb Shower Measuring Guide For Shower Door

Belvue, KS 66407-9664 \* (785) 456 8604 \* FAX (785) 456-8204 \* www.onyxcollection.com

# Single Curb w/ Inline Buttress Shower Measuring Guide For Shower Door

Belvue, KS 66407-9664 \* (785) 456 8604 \* FAX (785) 456-8204 \* www.onyxcollection.com

# Single Curb Shower w/ Buttress Return Measuring Guide For Shower Door

Belvue, KS 66407-9664 \* (785) 456 8604 \* FAX (785) 456-8204 \* www.onyxcollection.com

# Single Curb Shower w/ Inline Buttress and Return Measuring Guide