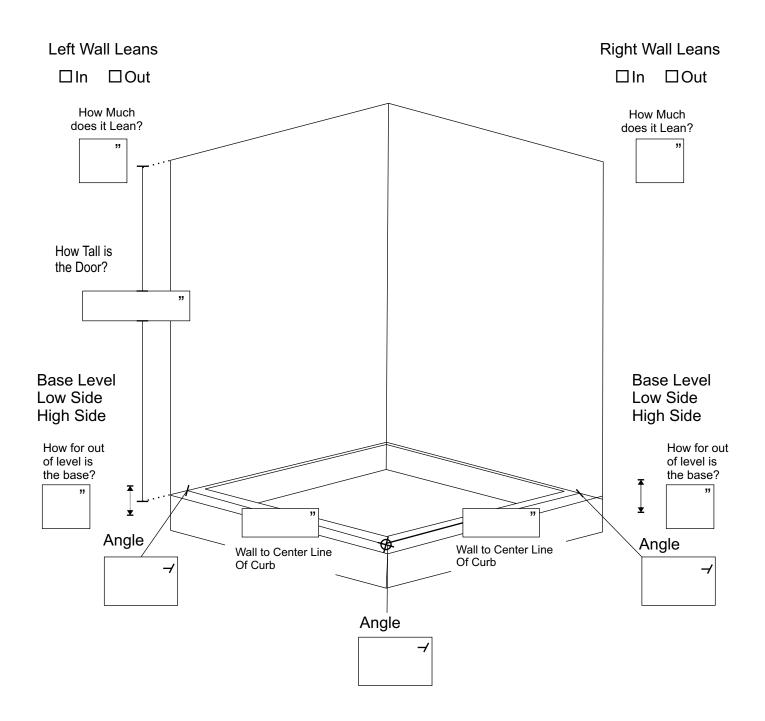

# Double Curb Shower Measuring Guide For Shower Door

Belvue, KS 66407-9664 \*

Belvue, KS 66407-9664 \* (785) 456 8604 \* FAX (785) 456-8204 \* www.onyxcollection.com