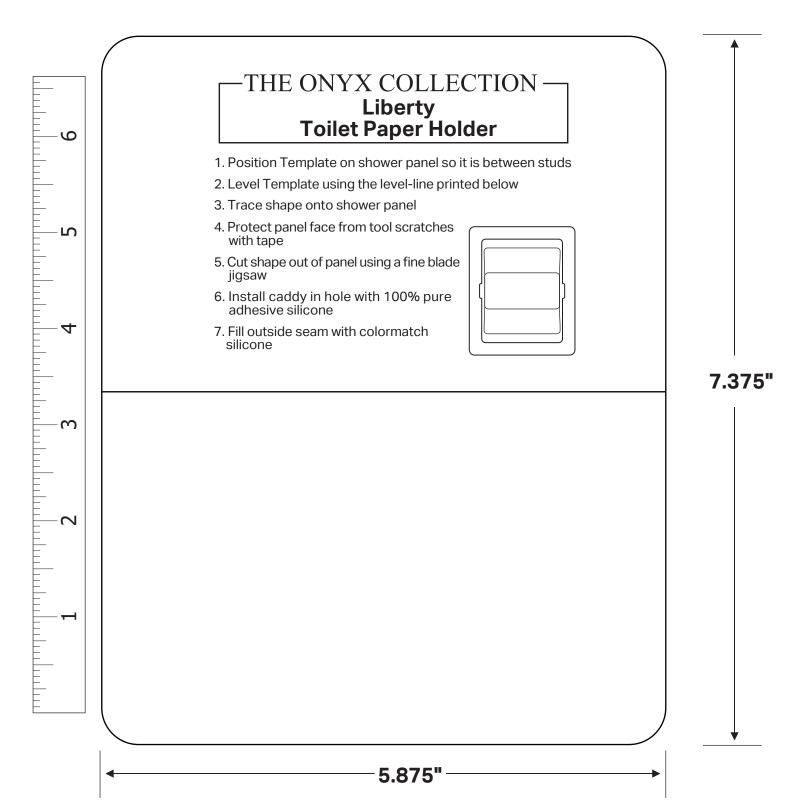

The templates that come with our Soap and Shampoo Caddies are pre-cut cardboard shapes that are ready to be traced onto the wall to give you a guide for cutting your hole. This substitute template option is offered online as an emergency replacement for a lost cardboard one, or to show the size and shape of the hole before the caddy arrives. You can print this page, cut out the shape and trace it onto the wall, or just use it to help plan your installation. When printing any PDF file, make sure any "Shrink", "Expand" or "Scaling" options are turned off in the printer dialog, and "Center" is turned on or you may get unexpected results. Dimensions and rulers are shown to help you know if your printer made it the correct size and allow you to modify the size of the picture if necessary before cutting it out for tracing. Call 1-800-669-9867 if you need assistance.