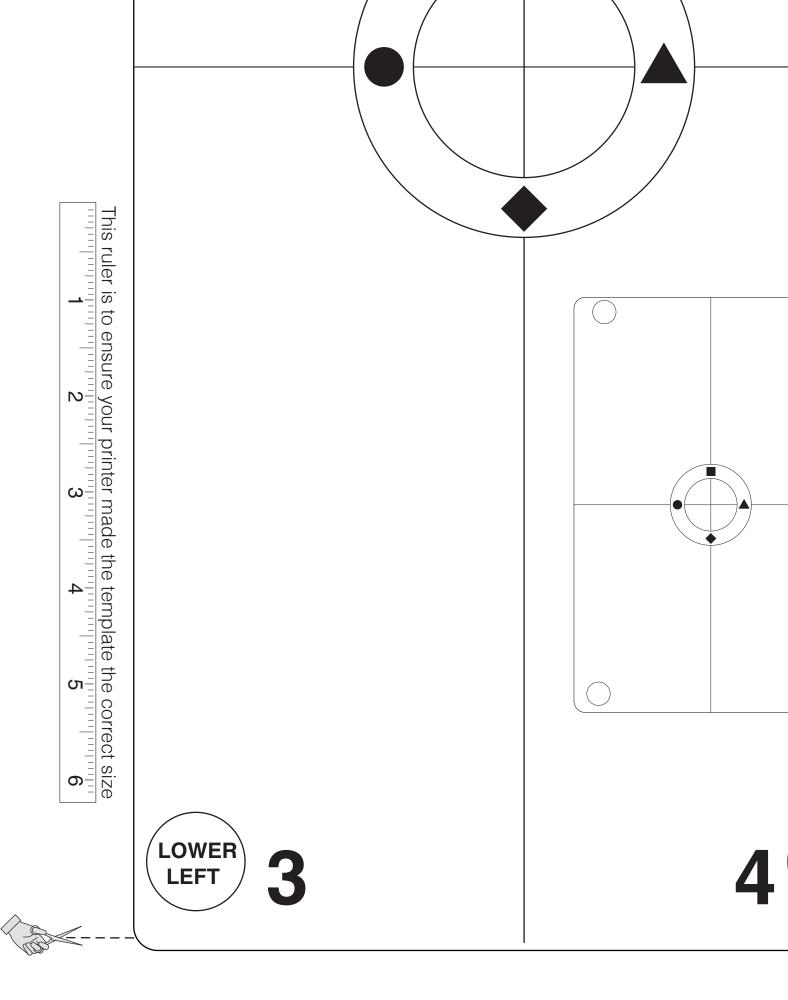

## THE ONYX COLLECTION · Liberty Narrow Shower Caddy

- 1. Position Template on shower panel so it is between studs
- 2. Level Template using the level-line printed below
- 3. Tace shape onto shower panel
- 4. Protect panel face from tool scratches with tape
- 5. Cut shape out of panel using a fine blade jigsaw
- 6. Install caddy in hole with 100% pure adhesive silicone
- 7. Fill outside seam with colormatch silicone

## NYX COLLECTION -Liberty rrow Shower Caddy

te on shower panel so it is between studs using the level-line printed below

shower panel

ce from tool scratches with tape panel using a fine blade jigsaw lole with 100% pure adhesive silicone

Rulers are shown along the parimeter to help you know if your printer made it the correct size and allow you to modify the size of the pictures if necessary before assembling them and cutting out the shape for tracing.