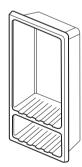

## THE ONYX COLLECTION · Liberty Narrow Shower Caddy

- 1. Position Template on shower panel so it is between studs
- 2. Level Template using the level-line printed below
- 3. Tace shape onto shower panel
- 4. Protect panel face from tool scratches with tape
- 5. Cut shape out of panel using a fine blade jigsaw
- 6. Install caddy in hole with 100% pure adhesive silicone
- 7. Fill outside seam with colormatch silicone

## NYX COLLECTION -Liberty rrow Shower Caddy

te on shower panel so it is between studs using the level-line printed below

shower panel

ce from tool scratches with tape panel using a fine blade jigsaw lole with 100% pure adhesive silicone