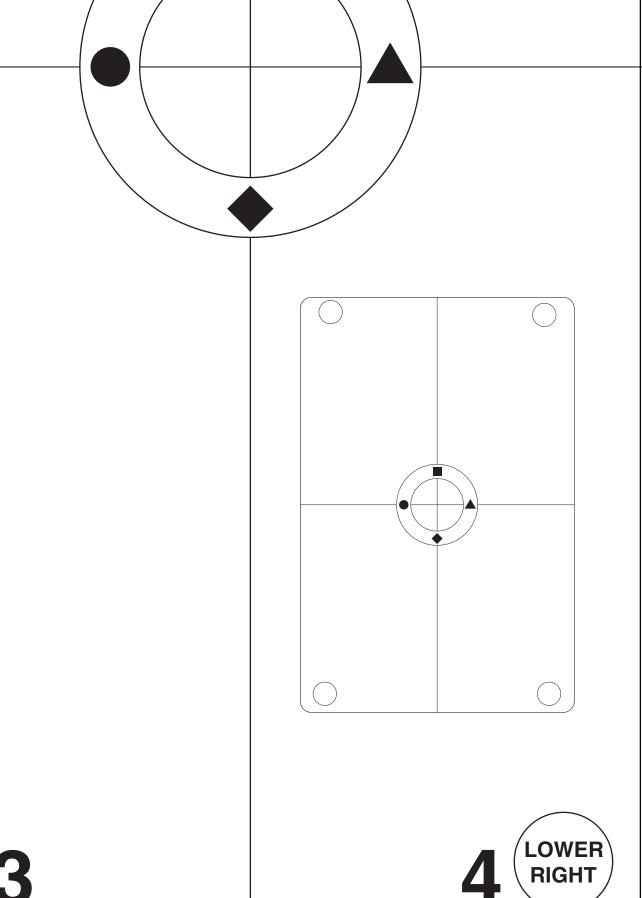

## THE ONYX COLLECTION · Liberty Narrow Shower Caddy

- 1. Position Template on shower panel so it is between studs
- 2. Level Template using the level-line printed below
- 3. Tace shape onto shower panel
- 4. Protect panel face from tool scratches with tape
- 5. Cut shape out of panel using a fine blade jigsaw
- 6. Install caddy in hole with 100% pure adhesive silicone
- 7. Fill outside seam with colormatch silicone

## NYX COLLECTION -Liberty rrow Shower Caddy

te on shower panel so it is between studs using the level-line printed below

shower panel

ce from tool scratches with tape panel using a fine blade jigsaw lole with 100% pure adhesive silicone

Rulers are shown along the parimeter to help you know if your printer made it the correct size and allow you to modify the size of the pictures if necessary before assembling them and cutting out the shape for tracing.