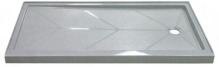

#### Standard Bases

Our standard line includes over 90 sizes and style options, including many unique tub replacement sizes.

A Custom shower bases can be made almost any shape or size

60 x 30 Low Profile Standard Offset Drain