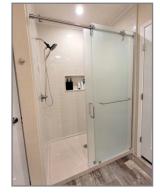

## **Shower Bases & Walls**

#### Custom Bases

Our custom bases are made to the exact size and shape needed, creating a ready to install shower for any space.

Standard Mid-Height Offset Drain

**Custom Offset Threshold** 

## nower Walls

Onyx wall panels are available in almost any height, color, and design. An Onyx panel is approximately 3/8" thick and is a solid color throughout.

Shiplap