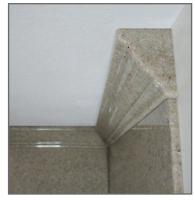

## nower Walls

Onyx wall panels are available in almost any height, color, and design. An Onyx panel is approximately 3/8" thick and is a solid color throughout.

Shiplap