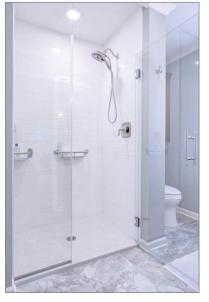

## **Shower Bases & Walls**

## nower Walls

Onyx wall panels are available in almost any height, color, and design. An Onyx panel is approximately 3/8" thick and is a solid color throughout.

Shiplap