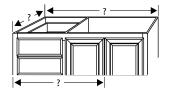

#### **Lavatory Measuring Hints:**

- Start with cabinet dimensions
- For each end that is not against a wall, add 1/2" for overhang
- $\bullet$  Add 1" for overhang in the front, (add 1 % 2 for cabinets with full overlay doors)
- Center bowl between cabinet doors