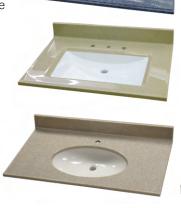

### avatories

Our Vanity Tops can be made in many Standard sizes and almost any custom size and shape, using one of the many integral bowl styles, edge profiles, and color options to best compliment your bathroom.

#### **Lavatory Measuring Hints:**

- Start with cabinet dimensions
- For each end that is not against a wall, add 1/2" for overhang
- $\bullet$  Add 1" for overhang in the front, (add 1 % 2 for cabinets with full overlay doors)
- Center bowl between cabinet doors