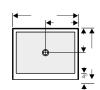

#### Standard Bases

Our standard line includes over 90 sizes and style options, including many unique tub replacement sizes.

#### **Shower Base Measuring Hints:**

- Stud-to-stud measurements are the best
- How wide?
- How deep?
- Where is the drain located?
- How tall are the Onyx wall panels?

Most shower spaces will match one of our many standard sizes