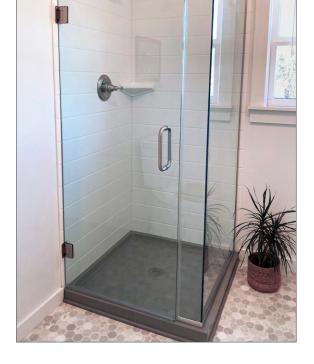

## **Shower Bases & Walls**

#### Custom Bases

Our custom bases are made to the exact size and shape needed, creating a ready to install shower for any space.

Standard Mid-Height Offset Drain

**Custom Offset Threshold** 