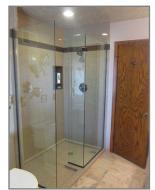

## **Shower Bases & Walls**

#### Custom Bases

Our custom bases are made to the exact size and shape needed, creating a ready to install shower for any space.

Standard Mid-Height Offset Drain

**Custom Offset Threshold** 

## nower Walls

Onyx wall panels are available in almost any height, color, and design. An Onyx panel is approximately 3/8" thick and is a solid color throughout.

Shiplap