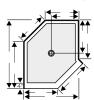

#### Custom Bases

Our custom bases are made to the exact size and shape needed, creating a ready to install shower for any space.

Standard Mid-Height Offset Drain

**Custom Offset Threshold** 

A Custom shower bases can be made almost any shape or size

60 x 30 Low Profile Standard Offset Drain