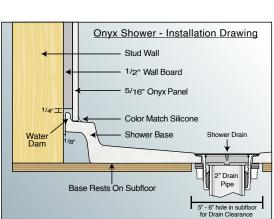

## nower Walls

Onyx wall panels are available in almost any height, color, and design. An Onyx panel is approximately 3/8" thick and is a solid color throughout.

Shiplap

#### **Shower Base Measuring Hints:**

- Stud-to-stud measurements are the best
- How wide?
- How deep?
- Where is the drain located?
- How tall are the Onyx wall panels?

Most shower spaces will match one of our many standard sizes