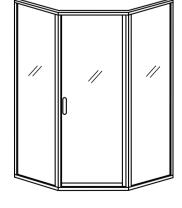

### I - Select Shower Style:

Our standard line includes over 100 sizes and style options, including many unique tub replacement sizes.

Neo Angle Shower

**Dual Curb Shower** 

**Tub Surround** (Wall Panels Only)

# 5 - Select Shower Door:

Finish Options: silver, brushed nickel, oil rubbed bronze, or matte black Custom doors available

Glass Options: clear, obscure, satin, rain, smoke, smoke bronze, or pattern 62

Frameless

Semi-Frameless

Neo Angle

Barn Door