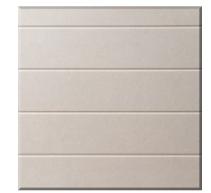

# 3 - Select Walls Panels

Five different wall panels to choose from. Wall Panels come 3/8" thick.

Gloss Smooth

Stone Tile

Subway Tile

Wavy Tile

Shiplap