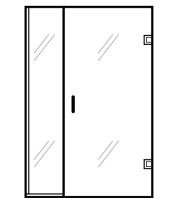

# 5 - Select Shower Door:

Finish Options: silver, brushed nickel, oil rubbed bronze, or matte black Custom doors available

Glass Options: clear, obscure, satin, rain, smoke, smoke bronze, or pattern 62

Frameless

Semi-Frameless

Neo Angle

Barn Door