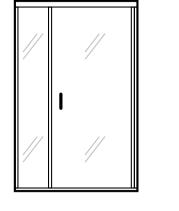

# 5 - Select Shower Door:

Finish Options: silver, brushed nickel, oil rubbed bronze, or matte black Custom doors available

Glass Options: clear, obscure, satin, rain, smoke, smoke bronze, or pattern 62

Frameless

Semi-Frameless

Neo Angle

Barn Door