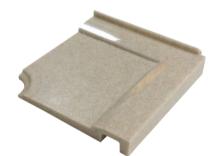

# 2 - Select Shower Base & Curb Style:

Different curb styles to choose from.

Full Height Curb

Mid Height Curb

Low Profile Curb

Add-On or Integral Ramp