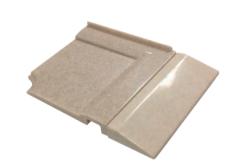

# 2 - Select Shower Base & Curb Style:

Different curb styles to choose from.

Full Height Curb

Mid Height Curb

Low Profile Curb

Add-On or Integral Ramp