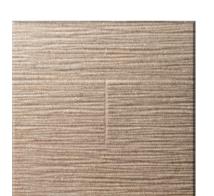

# 3 - Select Walls Panels

Five different wall panels to choose from. Wall Panels come 3/8" thick.

Gloss Smooth

Stone Tile

Subway Tile

Wavy Tile

Shiplap