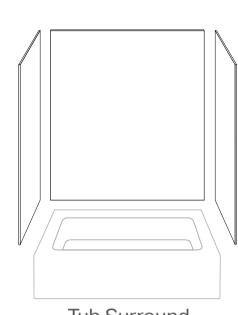

### I - Select Shower Style:

Our standard line includes over 100 sizes and style options, including many unique tub replacement sizes.

Neo Angle Shower

**Dual Curb Shower** 

**Tub Surround** (Wall Panels Only)