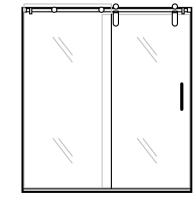

# 5 - Select Shower Door:

Finish Options: silver, brushed nickel, oil rubbed bronze, or matte black Custom doors available

Glass Options: clear, obscure, satin, rain, smoke, smoke bronze, or pattern 62

Frameless

Semi-Frameless

Neo Angle

Barn Door