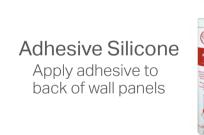

#### Silicone:

Onyx panels adhere to water resistant Sheetrock or other wall boards with adhesive silicone.

Color Match Silicone Apply seam-fill color match