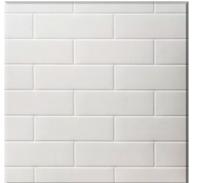

# 3 - Select Walls Panels

Five different wall panels to choose from. Wall Panels come 3/8" thick.

Gloss Smooth

Stone Tile

Subway Tile

Wavy Tile

Shiplap