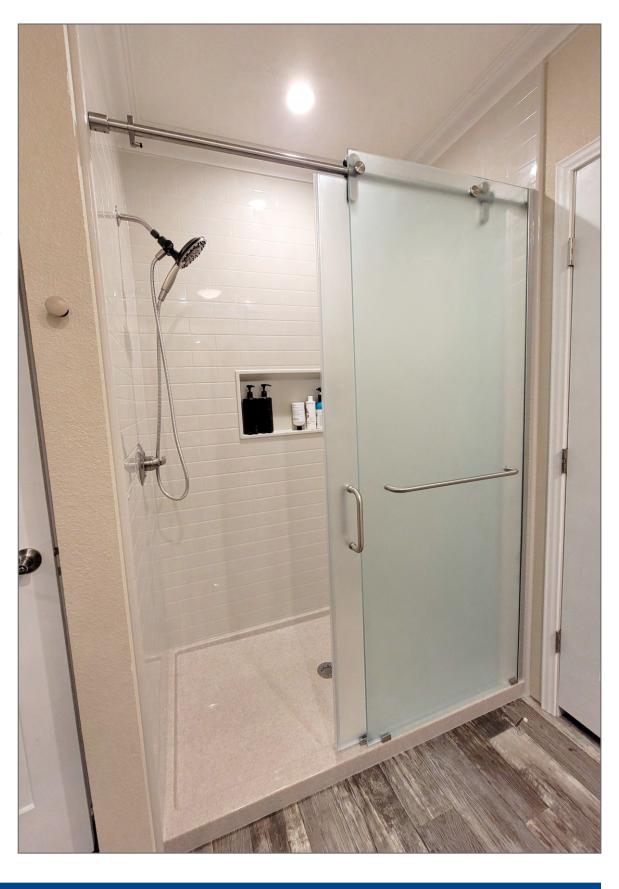

# 5 - Select Shower Door:

Finish Options: silver, brushed nickel, oil rubbed bronze, or matte black Custom doors available

Glass Options: clear, obscure, satin, rain, smoke, smoke bronze, or pattern 62

Frameless

Semi-Frameless

Neo Angle

Barn Door