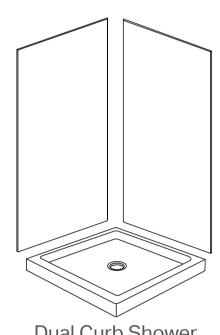

### I - Select Shower Style:

Our standard line includes over 100 sizes and style options, including many unique tub replacement sizes.

Neo Angle Shower

**Dual Curb Shower** 

**Tub Surround** (Wall Panels Only)