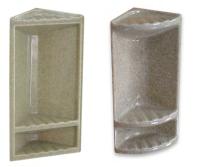

#### 4 - Select Accessories:

Many options of Caddies, Seats, and Trim to choose from.

Corner Caddies

Recessed Caddies

Surface Shelves

Corner Seats