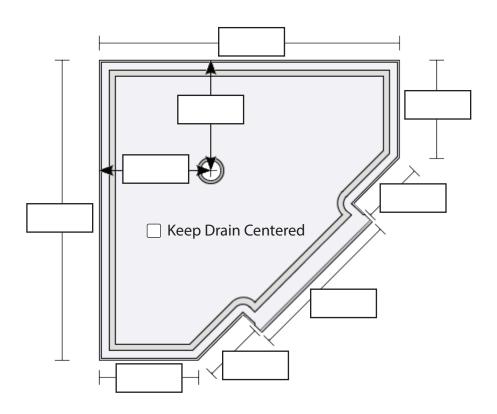

## **Enter Neo Angle Single Curb Recessed Base Dimensions**

## Measurements entered below are:

Stud-to-Stud (most common)
(We will deduct 1/8" per wall for proper clearance)

**Actual Size Needed** 

Please remember that bases need 1/8" clearance per wall side (We will make exact as marked)