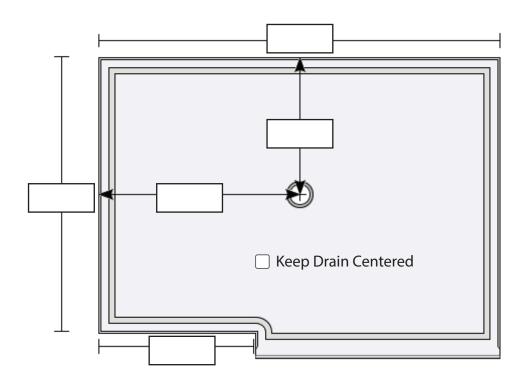

## **Enter Offset Right Base Dimensions**

## Measurements entered below are:

Stud-to-Stud (most common)
(We will deduct 1/8" per wall for proper clearance)

Actual Size Needed

Please remember that bases need 1/8" clearance per wall side (We will make exact as marked)