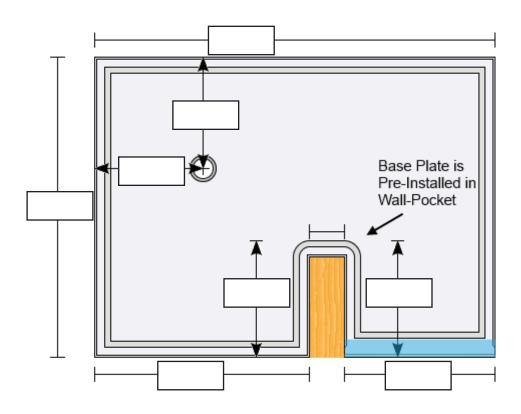

## **Enter Walk-In Right Curb Base Dimensions**

## Measurements entered below are:

• Stud-to-Stud (most common) (We will deduct 1/8" per wall for proper clearance)

O Actual Size Needed

Please remember that bases need 1/8" clearance per wall side (We will make exact as marked)