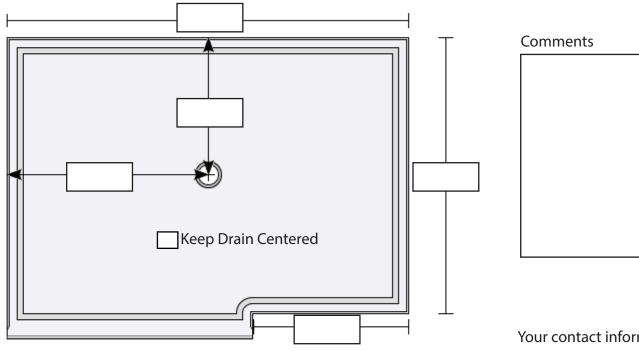

## **Enter Offset Left Base Dimensions**

## Measurements entered below are:

O Stud-to-Stud (most common) (We will deduct 1/8" per wall for proper clearance)

O Actual Size Needed

Please remember that bases need 1/8" clearance per wall side (We will make exact as marked)