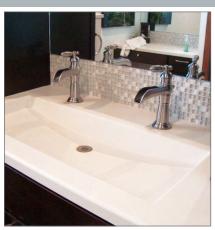

## Lavatories

Oval Non-Recessed Bowl

Available in standard and custom sizes, lavatories can be made in any color to match your Onyx shower. Many bowl styles, color options, edge profiles & thicknesses are available to fit both traditional & contemporary styling.