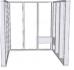

# Shower Doors

**Custom Showers** 

Custom Walk-In with Recessed Caddy shown

<u>Custom Shower</u> bases can be made in any size & shape. Special drain locations, walk-in designs, angled curbs, glass block applications, ramp accessibility, and special angles are all possible with custom showers. Onyx wall panels, accessories and seats can be made any size to match the custom shower bases.