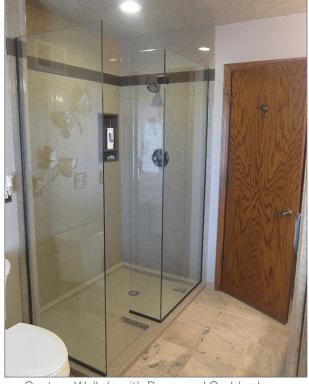

# Shower Doors

**Custom Showers** 

Custom Walk-In with Recessed Caddy shown

<u>Custom Shower</u> bases can be made in any size & shape. Special drain locations, walk-in designs, angled curbs, glass block applications, ramp accessibility, and special angles are all possible with custom showers. Onyx wall panels, accessories and seats can be made any size to match the custom shower bases.