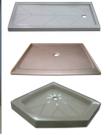

## Shower Base Measuring Hints

- · Stud-to-stud measurements are the best
- · How wide?
- How deep?
- Where is the drain located?

Most shower areas will match one of our many standard sizes

Custom shower bases can be made almost any shape or size