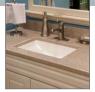

## Lavatories

Oval Non-Recessed Bowl

Available in standard and custom sizes, lavatories can be made in any color to match your Onyx shower. Many bowl styles, color options, edge profiles & thicknesses are available to fit both traditional & contemporary styling.

### Lavatory Measuring Hints

- Start with cabinet dimensions
- For each end that is not against a wall, add ½" for overhang
- Add 1" for overhang in the front, (add 11/2" for cabinets with full overlay doors)
- Center bowl between cabinet doors