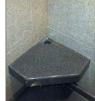

## Seats

Wall mount seats in multiple sizes: 14" 18" & 26"

Other Accessories

Tissue Roll Holder