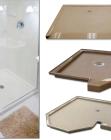

## Shower Base Measuring Hints

- · Stud-to-stud measurements are the best
- · How wide?
- How deep?
- Where is the drain located?

Most shower areas will match one of our many standard sizes

Custom shower bases can be made almost any shape or size