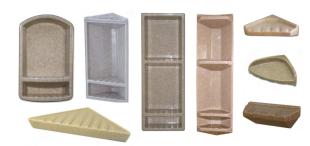

### Caddies

Pearl, Liberty & Diamond series recessed caddies, corner caddies & foot Shelves

Curtain Rods