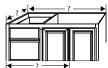

### Lavatory Measuring Hints

- Start with cabinet dimensions
- For each end that is not against a wall, add ½" for overhang
- Add 1" for overhang in the front, (add 11/2" for cabinets with full overlay doors)
- Center bowl between cabinet doors