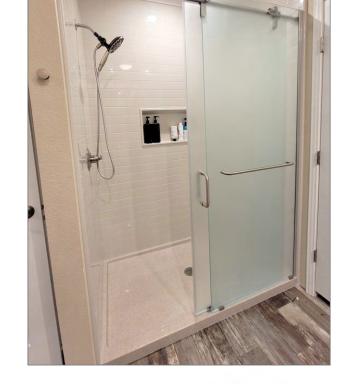

# Shower Doors

**Custom Showers** 

Custom Walk-In with Recessed Caddy shown

<u>Custom Shower</u> bases can be made in any size & shape. Special drain locations, walk-in designs, angled curbs, glass block applications, ramp accessibility, and special angles are all possible with custom showers. Onyx wall panels, accessories and seats can be made any size to match the custom shower bases.