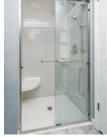

# Shower Doors

**Custom Showers** 

Custom Walk-In with Recessed Caddy shown

<u>Custom Shower</u> bases can be made in any size & shape. Special drain locations, walk-in designs, angled curbs, glass block applications, ramp accessibility, and special angles are all possible with custom showers. Onyx wall panels, accessories and seats can be made any size to match the custom shower bases.