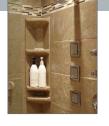

## Accessories

Shower caddies, shower seats, grab bars, & other shower accessories are available in several style options.

Newer caddy designs have taller shelf spaces to allow for larger soap & shampoo bottles.

## Seats

Wall mount seats in multiple sizes: 14" 18" & 26"

Other Accessories

Tissue Roll Holder

### Caddies

Pearl, Liberty & Diamond series recessed caddies, corner caddies & foot Shelves

Curtain Rods