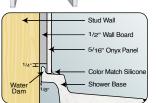

## Shower Base Measuring Hints

- · Stud-to-stud measurements are the best
- · How wide?
- How deep?
- Where is the drain located?

Most shower areas will match one of our many standard sizes

Custom shower bases can be made almost any shape or size