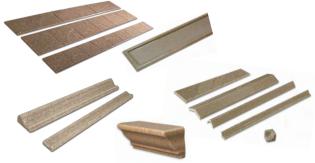

# Trim

Trim options include inside & outside corner trim, crown molding, chair rail, baseboard, window & door casing, flat trim, tile trim and other molded trim.

Elegance for your bath