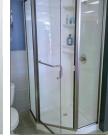

bases can be made in any size & shape. Special drain locations, walk-in designs, angled curbs, glass block applications, ramp accessibility, and special angles are all possible with custom showers. Onyx wall panels, accessories and seats can be made any size to match the custom shower bases.







## Shower Base Measuring Hints



- · Stud-to-stud measurements are the best
- · How wide?
- How deep?
- Where is the drain located?



Most shower areas will match one of our many standard sizes

Custom shower bases can be made almost any shape or size

# Design & Style Options



Full Height Curb

Mid Height Curb

Low Profile Curb

Add-On Ramp



5 Wall Panel Finishes: Gloss, Stone Tile, Wavy Tile, Subway Tile & Shiplap



Over 50 Colors Request Free Color Samples at www.onyxcollection.com